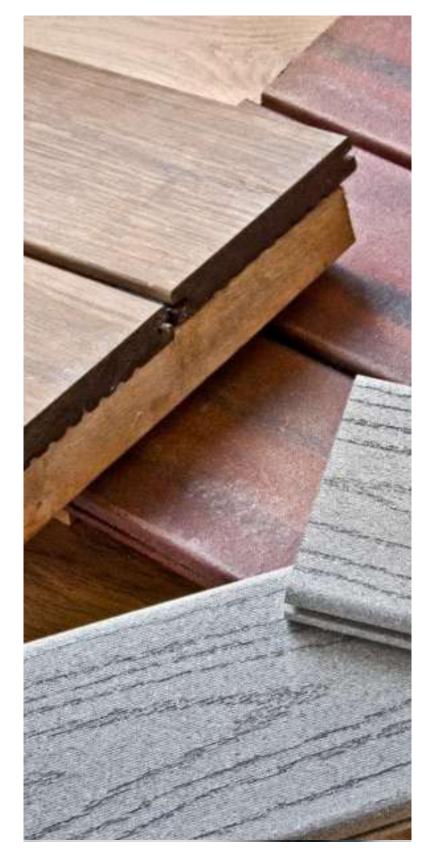

#### **COMPOSITE WOOD**

Composite wood is manufactured from a variety of materials. They usually contain the same woods that are used in lumber, but they are combined to make them stronger and more durable. It is also known as engineered wood.

Composite woods are often used in cabinets, furniture, sheathing, flooring and siding. They are less expensive than hardwood, and they are also weather-resistant when they have been painted or sealed.