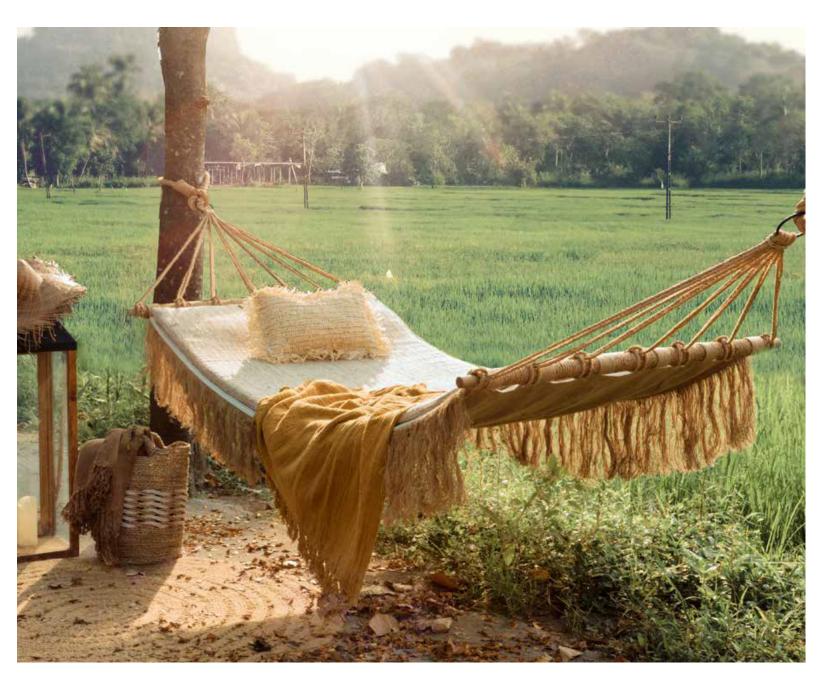

#### **ROPE**

Our outdoor rope is made of thermoplastic polypropylene (PP) fibres and has been developed to meet all standard requirements for outdoor furniture. It is made endure extreme outdoor conditions such as sunlight UV exposure, extreme temperatures, mould and mildew. Rope is resistant to moisture, is colour fast, does not contain PVC, is washable and requires maintenance. Rope also dries very quickly after getting soaked with rainfall. It is stylish, unique and a soft touch, creating comfortable seating and stunning looks.