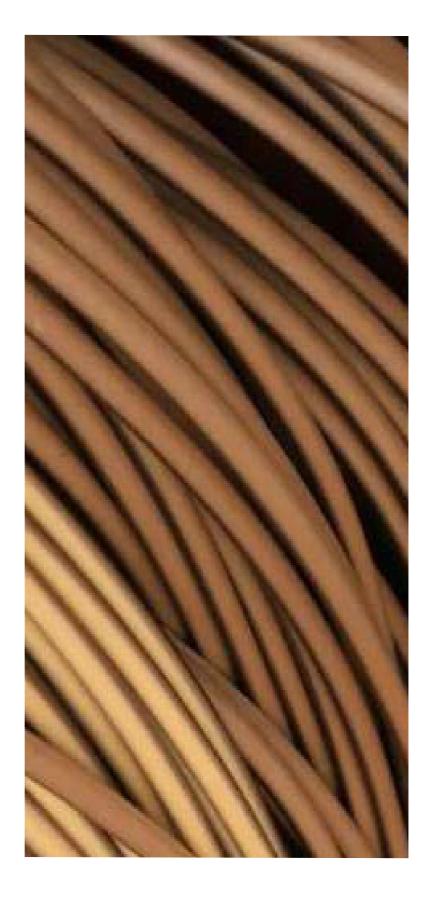

#### **ROPE**

Our outdoor rope is made of thermoplastic polypropylene (PP) fibres and has been developed to meet all standard requirements for outdoor furniture. It is made endure extreme outdoor conditions such as sunlight UV exposure, extreme temperatures, mould and mildew. Rope is resistant to moisture, is colour fast, does not contain PVC, is washable and requires maintenance. Rope also dries very quickly after getting soaked with rainfall. It is stylish, unique and a soft touch, creating comfortable seating and stunning looks.