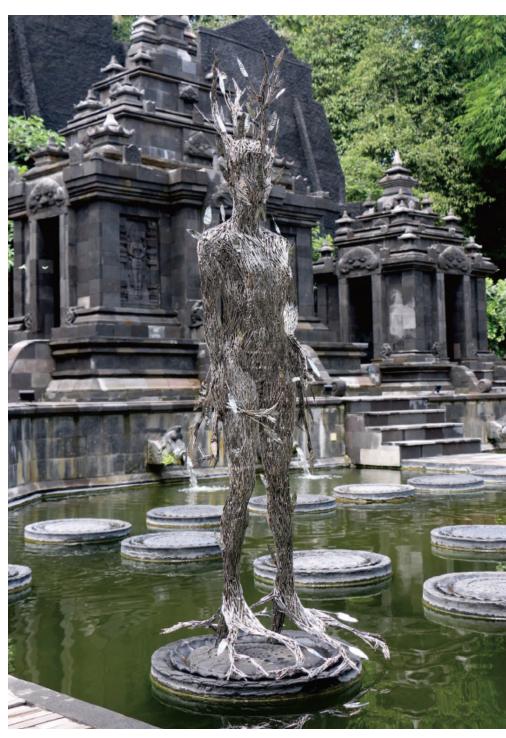

# LANDSCAPE SCULPTURES

Shape your outdoor theme with durable and exquisite artistry created by thousands of emerging designers from around the world. We have a range of unique outdoor sculpture. Our material assortments include metals like brass, bronze, copper, and a range of stones, marble clay, wood, glass, and many more.