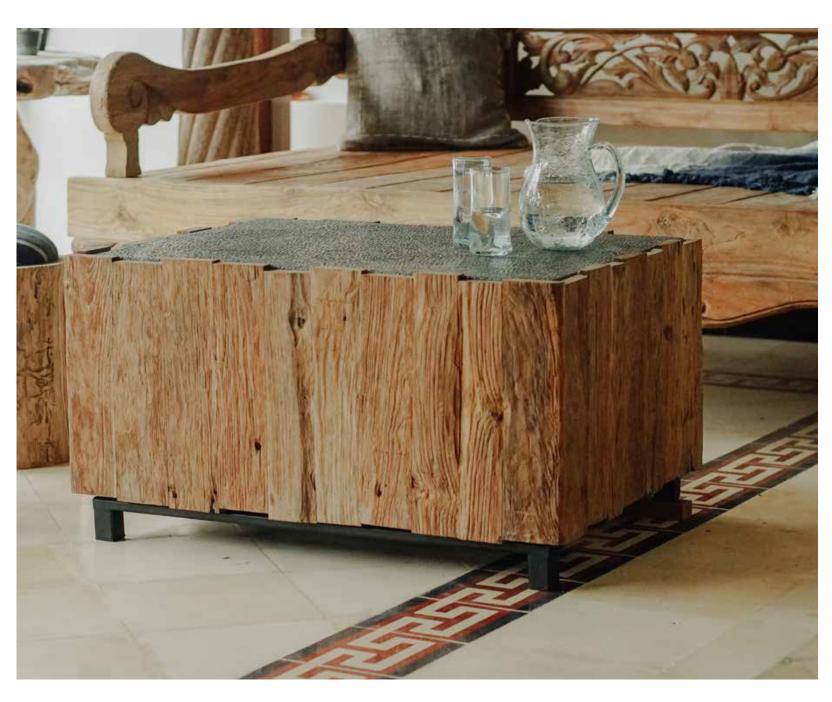

#### RECLAIMED TEAKWOOD

It starts with old growth wood that was harvested 200-300 years ago to build homes in Indonesia. As the years pass, the teak wood on the facade of the homes collects a patina that only intense sun and moisture can create. In the past decade, many of the neighborhoods throughout the Island nation of Indonesia have been razed to make way for newer and more modern buildings.

Instead of letting this gorgeous old growth teak go to waste, we purchase it before it can be destroyed. From these stacks of wood, we hand sort, hand sand and create some of the worlds finest, unique reclaimed teak products.