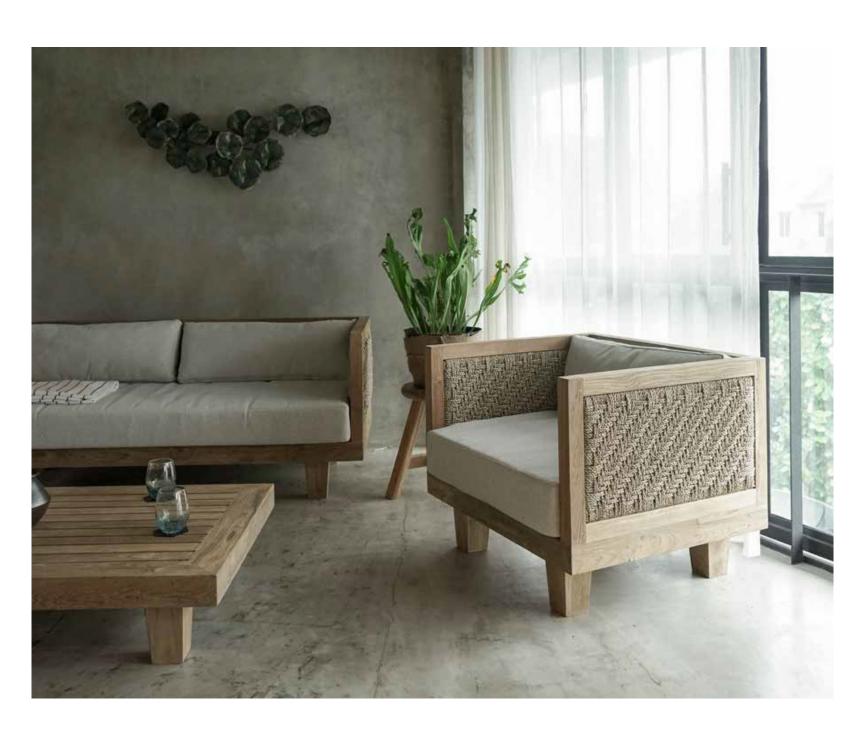

# BAMBOO & RATTAN FURNITURE

Bamboo & Rattan wood are ideal for creating eco-friendly, strong, stunning, sustainable furniture like indoor furniture, lighting, handicrafts, wall art, tableware, pots, and many more. They grow rapidly, requires no chemicals to thrive, offers maximum strength and durability, and shines in it's warm, rich tones. Bamboo & Rattan wood creates eco-friendly furniture of the finest magnitude.

# TEAKWOOD FURNITURE

Come rain, sun, or snow; the teak wood endures it all. Teak wood has been known for its durability since ancient times. It contains natural oil, which repels water, keeping it from warping, cracking, or becoming brittle. Add extravagance to any space with our unique, sophisticated, long-lasting indoor and outdoor teak wood furniture. We have a comprehensive array of classic teak wood furniture in remarkable designs at competitive prices.