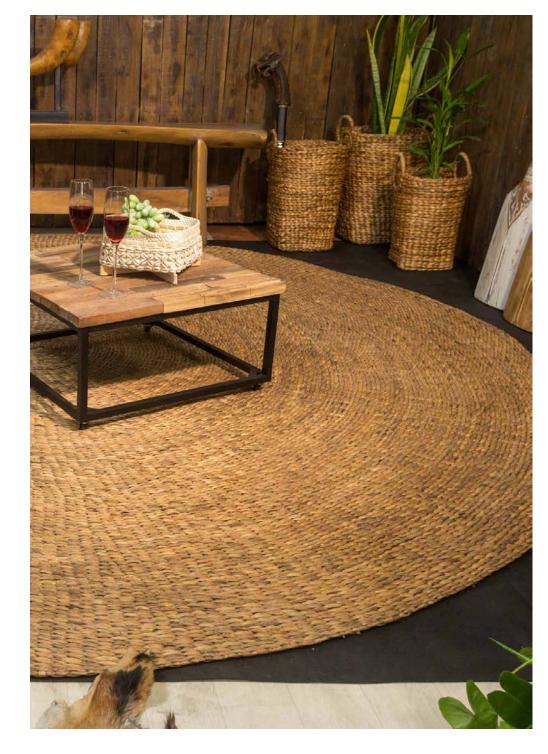

# BAMBOO & RATTAN FURNITURE

Bamboo & Rattan wood are ideal for creating eco-friendly, strong, stunning, sustainable furniture like indoor furniture, lighting, handicrafts, wall art, tableware, pots, and many more. They grow rapidly, requires no chemicals to thrive, offers maximum strength and durability, and shines in it's warm, rich tones. Bamboo & Rattan wood creates eco-friendly furniture of the finest magnitude.