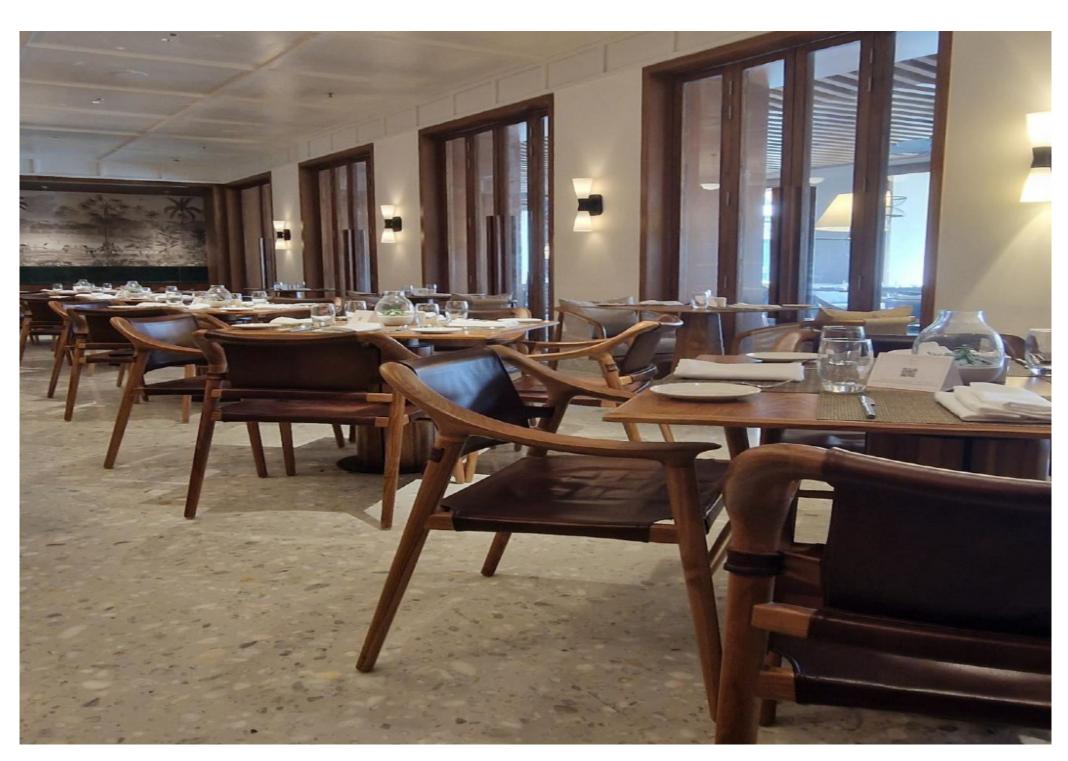

# TEAKWOOD FURNITURE

Come rain, sun, or snow; the teak wood endures it all. Teak wood has been known for its durability since ancient times. It contains natural oil, which repels water, keeping it from warping, cracking, or becoming brittle. Add extravagance to any space with our unique, sophisticated, long-lasting indoor and outdoor teak wood furniture. We have a comprehensive array of classic teak wood furniture in remarkable designs at competitive prices.