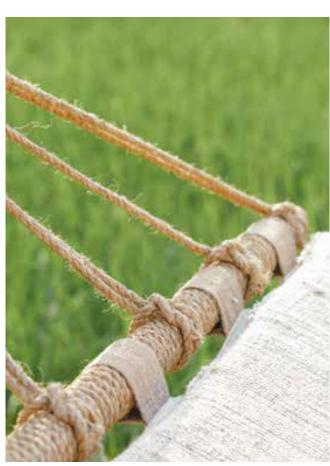

#### **ROPE**

Our outdoor rope is made of thermoplastic polypropylene (PP) fibres and has been developed to meet all standard requirements for outdoor furniture. It is made endure extreme outdoor conditions such as sunlight UV exposure, extreme temperatures, mould and mildew. Rope is resistant to moisture, is colour fast, does not contain PVC, is washable and requires maintenance. Rope also dries very quickly after getting soaked with rainfall. It is stylish, unique and a soft touch, creating comfortable seating and stunning looks.