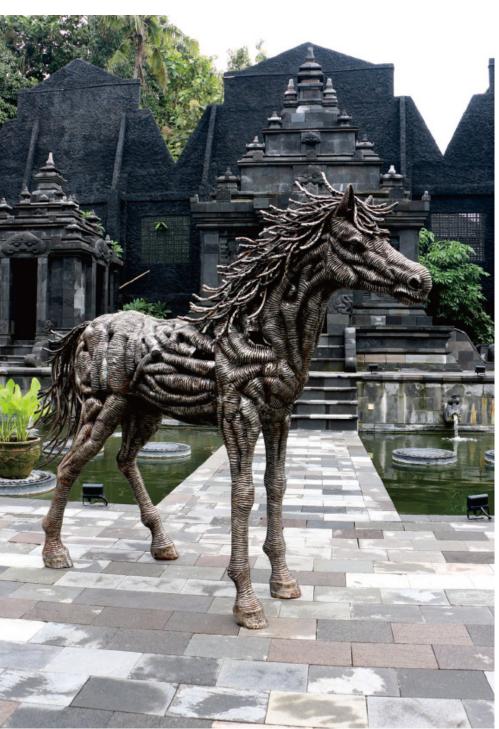

# LANDSCAPE SCULPTURES

Shape your outdoor theme with durable and exquisite artistry created by thousands of emerging designers from around the world. We have a range of unique outdoor sculpture. Our material assortments include metals like brass, bronze, copper, and a range of stones, marble clay, wood, glass, and many more.