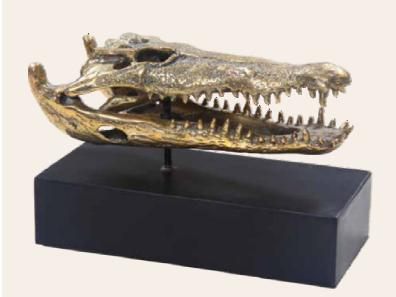

**a. CROCODILE GOLDEN SKULL 27\*50\*25H**302706

**b. CROCODILE GOLDEN SKULL 15\*35\*18H**302707

c. CROCODILE GOLDEN SKULL 10\*22\*14H 302708