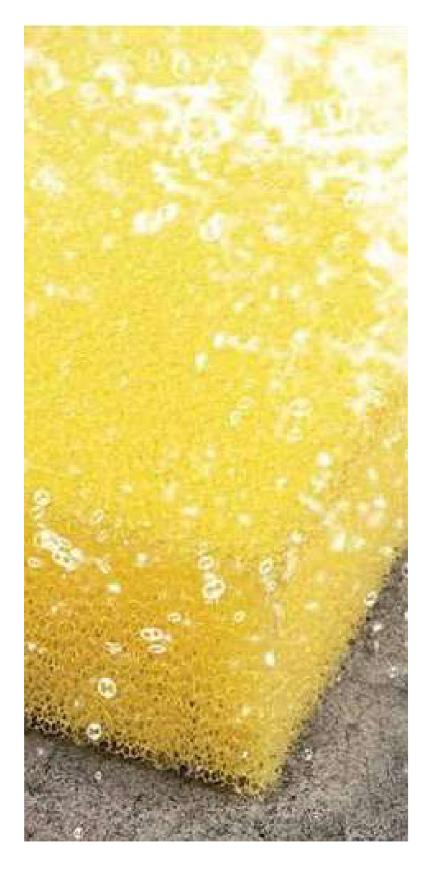

#### **QUICK DRY FOAM**

Comfortable cushions take your seating experience to the next level. All our upholstery, cushion, and pillow are made from Quick Dry Foam from Urecel. Urecel Quick Dry have an open-cell structure which provide optimal drainage, high performance foam designed specifically for outdoor cushion. It gives the perfect seating solution for customers in climates with regular rainfall and high humidity.