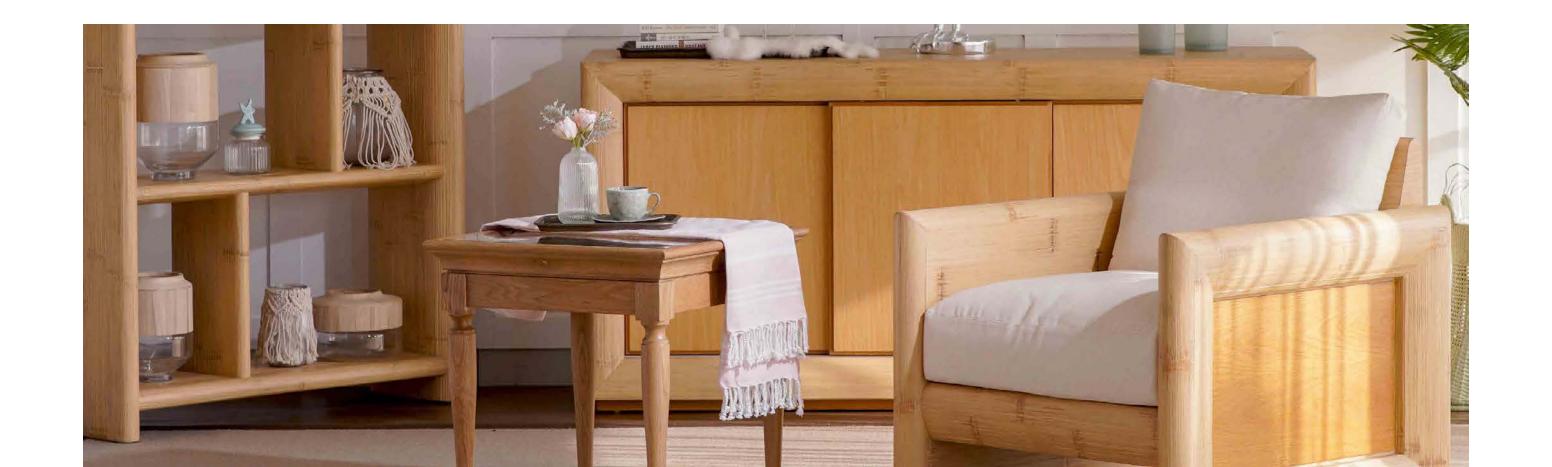

# BAMBOO & RATTAN FURNITURE

Bamboo & Rattan wood are ideal for creating eco-friendly, strong, stunning, sustainable furniture like indoor furniture, lighting, handicrafts, wall art, tableware, pots, and many more. They grow rapidly, requires no chemicals to thrive, offers maximum strength and durability, and shines in it's warm, rich tones. Bamboo & Rattan wood creates eco-friendly furniture of the finest magnitude.