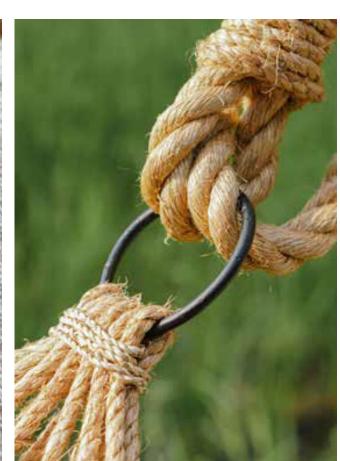

#### **ROPE**

Our outdoor rope is made of thermoplastic polypropylene (PP) fibres and has been developed to meet all standard requirements for outdoor furniture. It is made endure extreme outdoor conditions such as sunlight UV exposure, extreme temperatures, mould and mildew. Rope is resistant to moisture, is colour fast, does not contain PVC, is washable and requires maintenance. Rope also dries very quickly after getting soaked with rainfall. It is stylish, unique and a soft touch, creating comfortable seating and stunning looks.