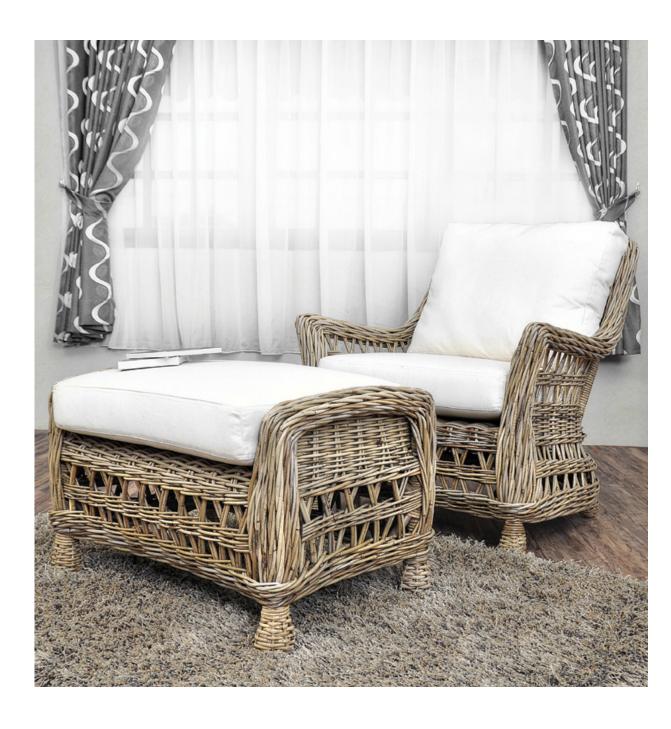

# BAMBOO & RATTAN FURNITURE

Bamboo & Rattan wood are ideal for creating eco-friendly, strong, stunning, sustainable furniture like indoor furniture, lighting, handicrafts, wall art, tableware, pots, and many more. They grow rapidly, requires no chemicals to thrive, offers maximum strength and durability, and shines in it's warm, rich tones. Bamboo & Rattan wood creates eco-friendly furniture of the finest magnitude.