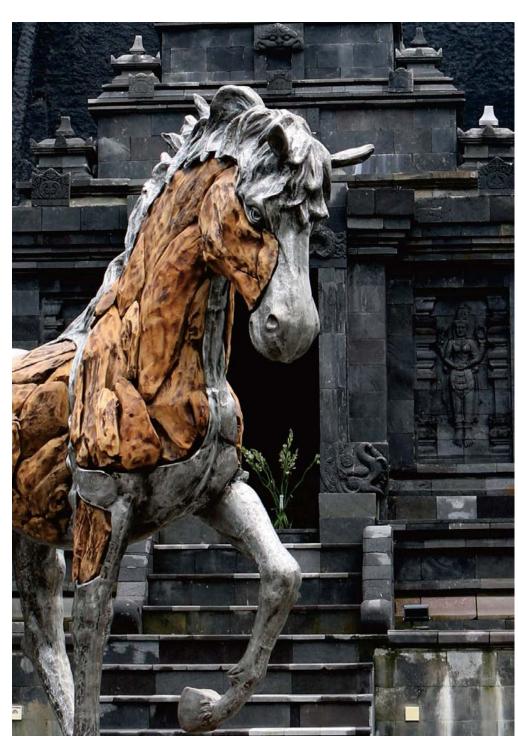

# LANDSCAPE SCULPTURES

Shape your outdoor theme with durable and exquisite artistry created by thousands of emerging designers from around the world. We have a range of unique outdoor sculpture. Our material assortments include metals like brass, bronze, copper, and a range of stones, marble clay, wood, glass, and many more.