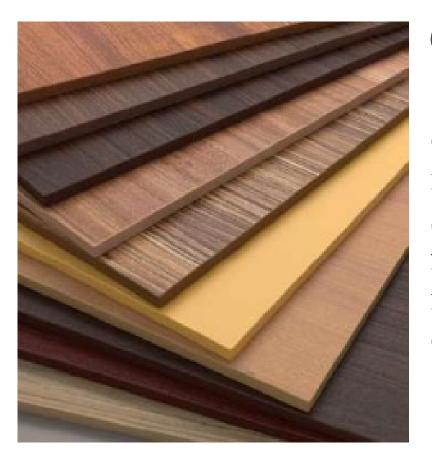

#### **COMPOSITE WOOD**

Composite wood is manufactured from a variety of materials. They usually contain the same woods that are used in lumber, but they are combined to make them stronger and more durable. It is also known as engineered wood.

Composite woods are often used in cabinets, furniture, sheathing, flooring and siding. They are less expensive than hardwood, and they are also weather-resistant when they have been painted or sealed.