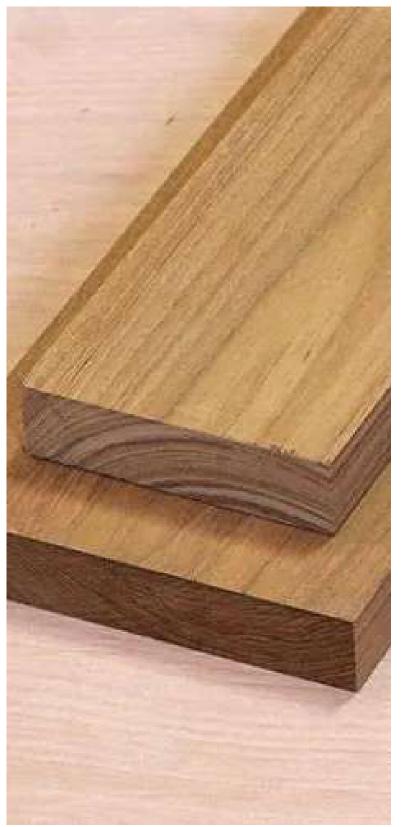

# TEAKWOOD FURNITURE

Come rain, sun, or snow; the teak wood endures it all. Teak wood has been known for its durability since ancient times. It contains natural oil, which repels water, keeping it from warping, cracking, or becoming brittle. Add extravagance to any space with our unique, sophisticated, long-lasting indoor and outdoor teak wood furniture. We have a comprehensive array of classic teak wood furniture in remarkable designs at competitive prices.

#### **TEAKWOOD**

For all weather outdoor furniture, synthetic wicker can be used. All of our synthetic materials are specifically designed to withstand UV radiation without color fading and extreme weather conditions and can be left outside all year long. Synthetic rattan is waterproof and requires very little maintenance. When cleaning is needed, use soapy water and a soft brush or cloth. We use a high-end supplier for synthetic wicker, such as Rehau and Ecolene.