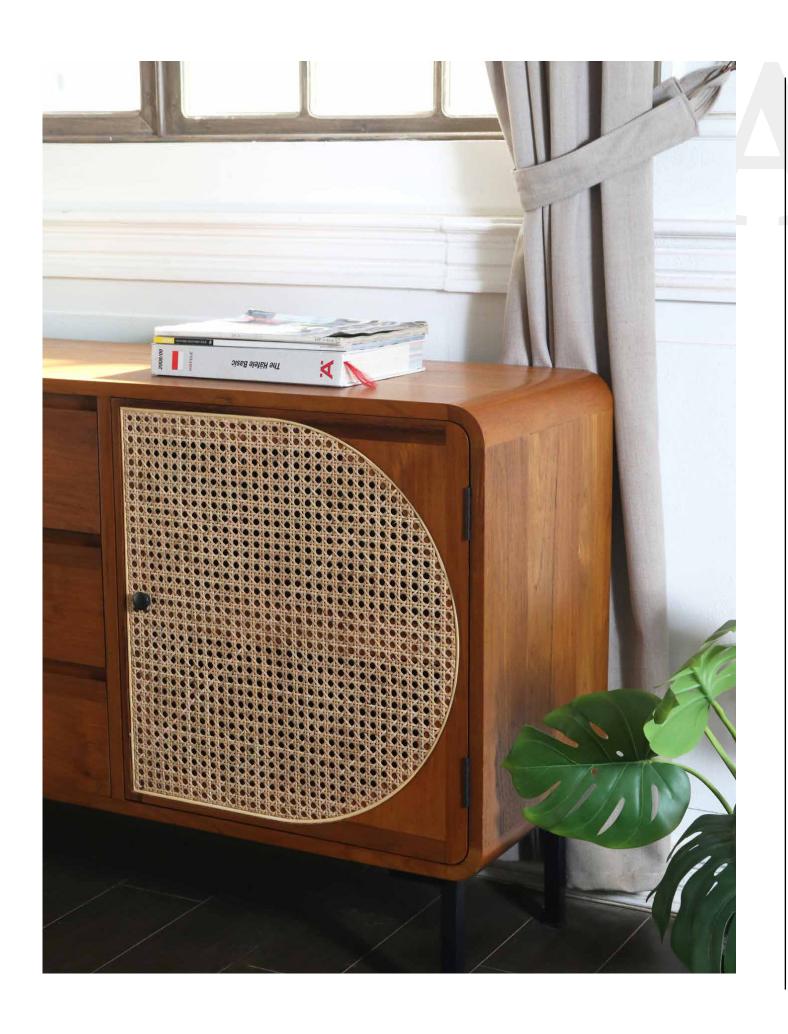

# BAMBOO & RATTAN FURNITURE

Bamboo & Rattan wood are ideal for creating eco-friendly, strong, stunning, sustainable furniture like indoor furniture, lighting, handicrafts, wall art, tableware, pots, and many more. They grow rapidly, requires no chemicals to thrive, offers maximum strength and durability, and shines in it's warm, rich tones. Bamboo & Rattan wood creates eco-friendly furniture of the finest magnitude.

### SYNTHETIC WICKER

For all weather outdoor furniture, synthetic wicker can be used. All of our synthetic materials are specifically designed to withstand UV radiation without color fading and extreme weather conditions and can be left outside all year long. Synthetic rattan is waterproof and requires very little maintenance. When cleaning is needed, use soapy water and a soft brush or cloth. We use a high-end supplier for synthetic wicker, such as Rehau and Ecolene.