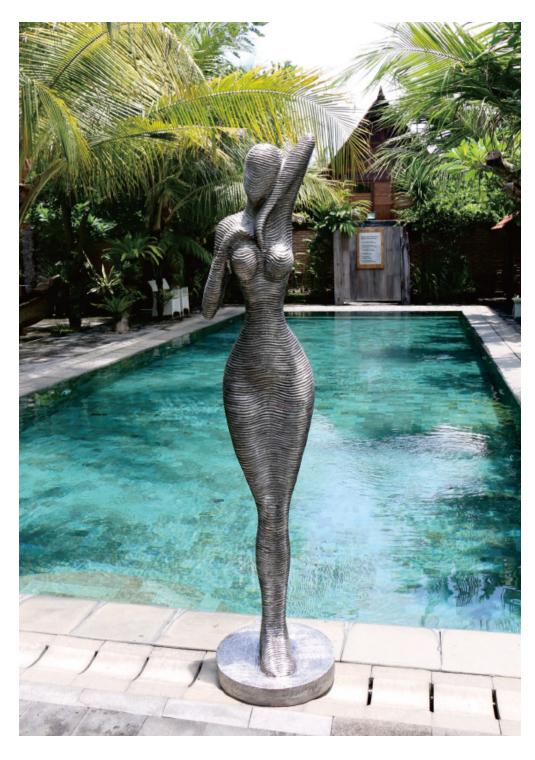

# LANDSCAPE SCULPTURES

Shape your outdoor theme with durable and exquisite artistry created by thousands of emerging designers from around the world. We have a range of unique outdoor sculpture. Our material assortments include metals like brass, bronze, copper, and a range of stones, marble clay, wood, glass, and many more.

#### MATERIALS USED

Exotic suggestions are alternated with elements of sophisticated essentiality. Traditional outdoor materials are combined with more modern ones that are made specifically for outdoor furniture. These materials are weather resistant but still seductive and romantic. Because, like a home, every outdoor area should have its own soul.