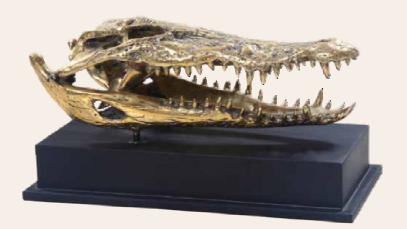

**a. CROCODILE GOLDEN SKULL 27\*50\*25H**302706

**b. CROCODILE GOLDEN SKULL 15\*35\*18H**302707

c. CROCODILE GOLDEN SKULL 10\*22\*14H 302708