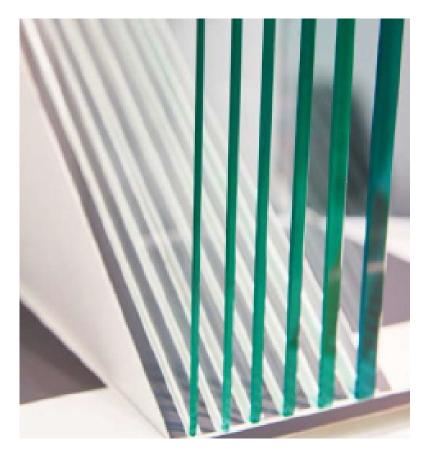

#### TEMPERED GLASS

An open top table does not have solid support underneath it – the glass is supported by slats, racking, or shelf-type supports. Most open top tables require tempered glass to provide the structural strength to support the weight loads that may be placed on them.