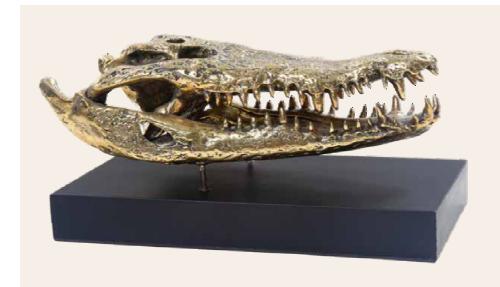

**a. CROCODILE GOLDEN SKULL 27\*50\*25H**302706

**b. CROCODILE GOLDEN SKULL 15\*35\*18H**302707

c. CROCODILE GOLDEN SKULL 10\*22\*14H 302708