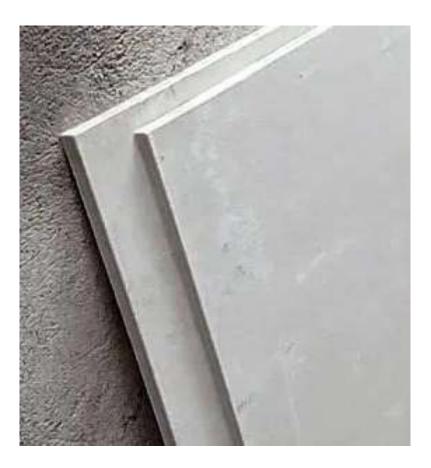

#### **GRC**

Glass-fiber reinforced concrete (GRC) is used widely for our tabletop applications. They are high strength, rigid and fully hand-brushed manually to desired color options. Coated with waterproof layer and overall flame retardant.