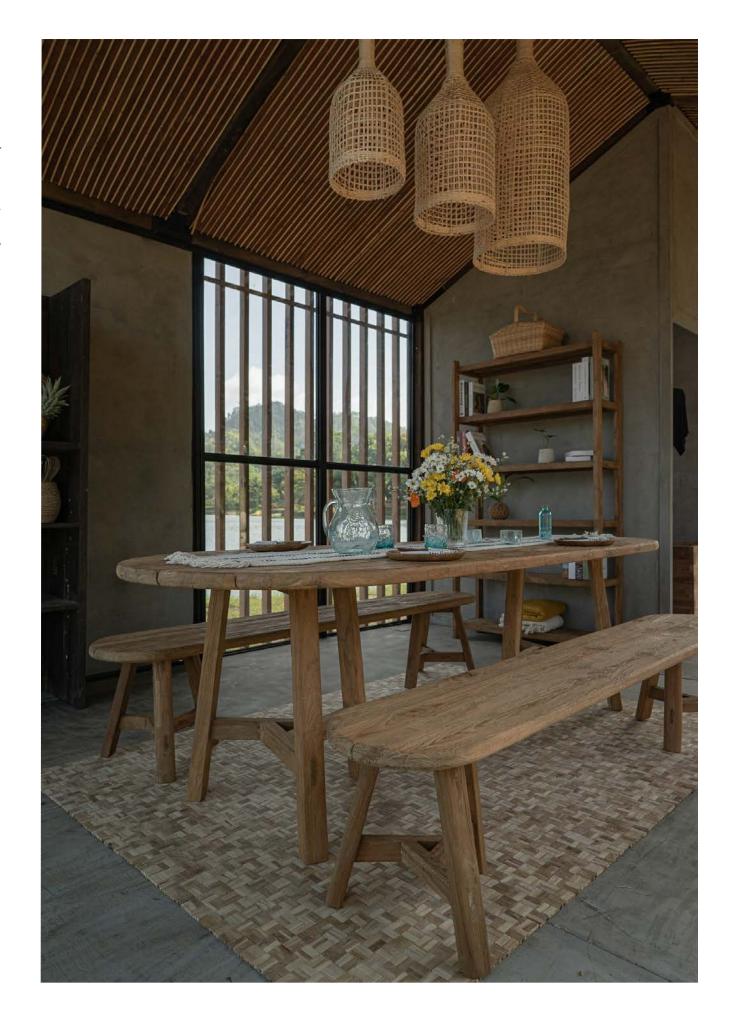

# INDOOR FURNITURE

Tropika Furniture offers a wide range of designer-made furniture across Asia at the most exclusive prices. We have the widest variety of selections, right from complete room settings, including seating, storage, table sets, dining, bed, wardrobes, kitchen, and bathroom furniture.

# TEAKWOOD FURNITURE

Come rain, sun, or snow; the teak wood endures it all. Teak wood has been known for its durability since ancient times. It contains natural oil, which repels water, keeping it from warping, cracking, or becoming brittle. Add extravagance to any space with our unique, sophisticated, long-lasting indoor and outdoor teak wood furniture. We have a comprehensive array of classic teak wood furniture in remarkable designs at competitive prices.