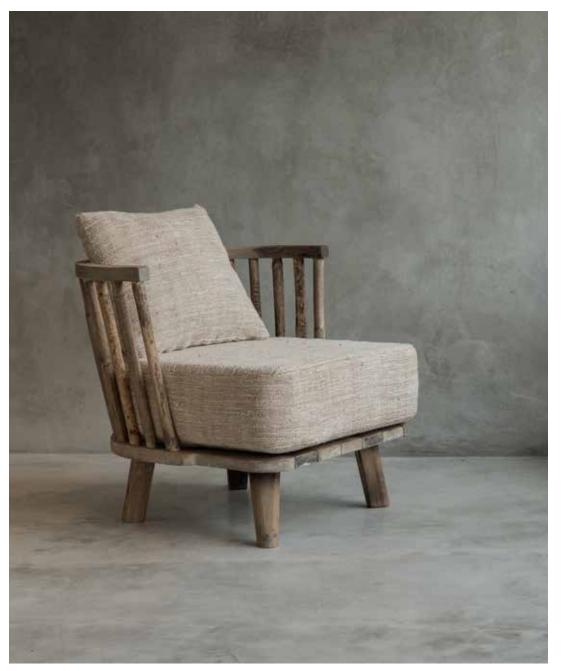

# BAMBOO & RATTAN FURNITURE

Bamboo & Rattan wood are ideal for creating eco-friendly, strong, stunning, sustainable furniture like indoor furniture, lighting, handicrafts, wall art, tableware, pots, and many more. They grow rapidly, requires no chemicals to thrive, offers maximum strength and durability, and shines in it's warm, rich tones. Bamboo & Rattan wood creates eco-friendly furniture of the finest magnitude.