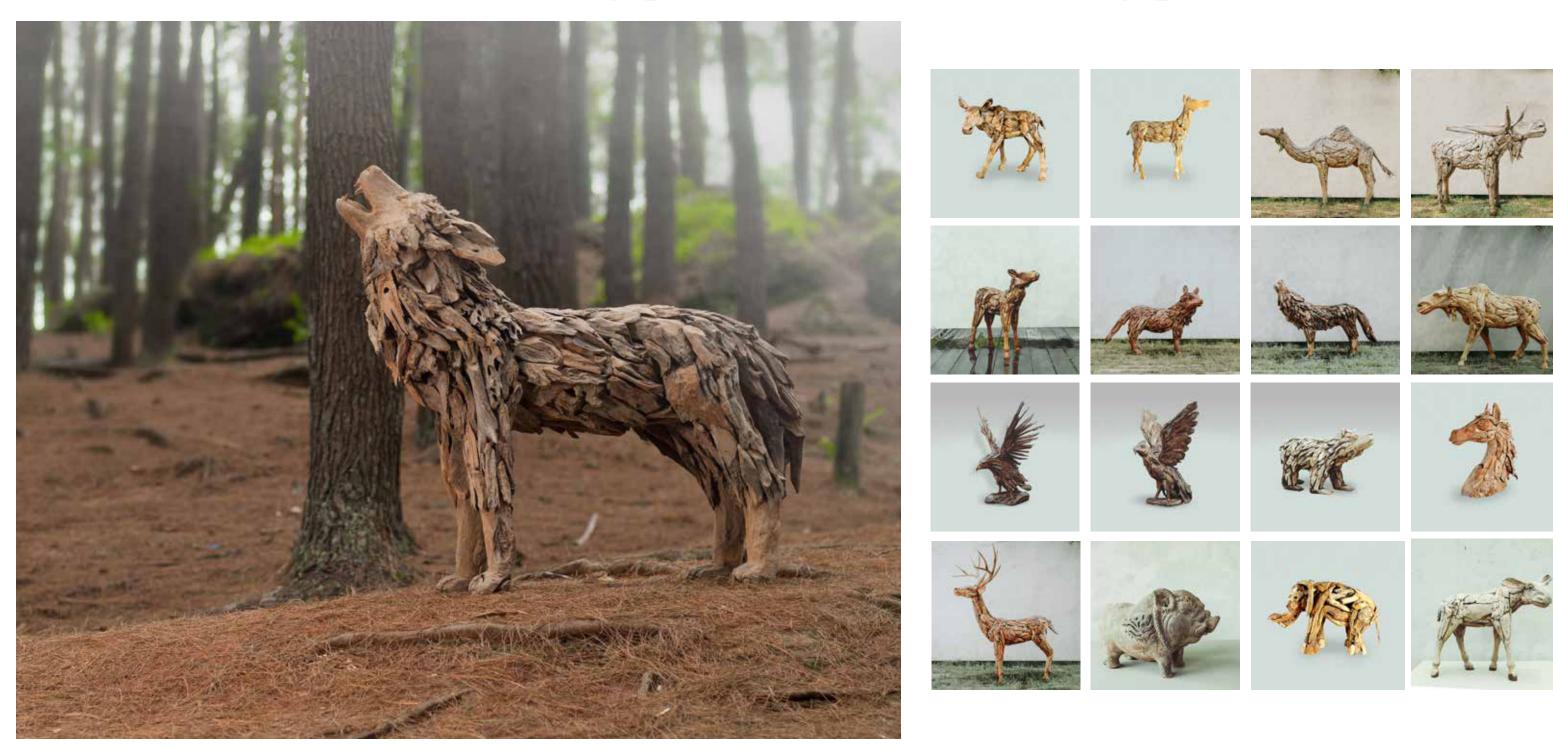

# LANDSCAPE SCULPTURES

Shape your outdoor theme with durable and exquisite artistry created by thousands of emerging designers from around the world. We have a range of unique outdoor sculpture. Our material assortments include metals like brass, bronze, copper, and a range of stones, marble clay, wood, glass, and many more.

#### MATERIALS USED

Exotic suggestions are alternated with elements of sophisticated essentiality. Traditional outdoor materials are combined with more modern ones that are made specifically for outdoor furniture. These materials are weather resistant but still seductive and romantic. Because, like a home, every outdoor area should have its own soul.